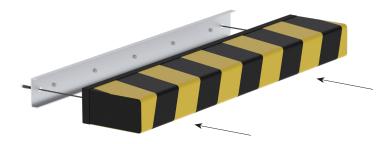

**3.** Lead the connection cable(s) through the protection sleeve(s) and slide the bumper onto the mounting plate up to the stop.

**4.** When everything is properly adjusted, screw (maximum tightening torque 2 Nm) the screws supplied into the plastic rail (groove) at an even distance "B" (not larger than 200 mm). Check, if all installation components are firmly joined.