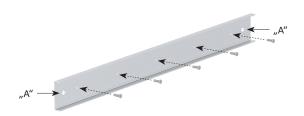

## **Mounting Instructions SENTIR** *bumper*

- 1. For the mounting of the bumper the mounting plate has to be fastened with M6 screws.
- 2. Drill a cable entry "A" (Ø18 mm) for the connection cable into an appropriate place on the mounting plate.

  If the bumper is supposed to be connected to another bumper, a further cable entry has to be drilled.

  In order to prevent damage of the connection cable, each cable entry has to be deburred carefully and provided with a protection sleeve!