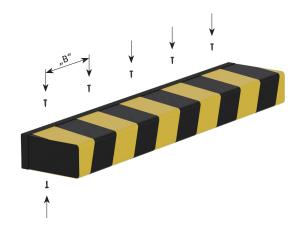

**3.** Lead the connection cable(s) through the protection sleeve(s) and slide the bumper onto the mounting plate up to the stop.

**4.** When everything is properly adjusted, screw (maximum tightening torque 2 Nm) the screws supplied into the plastic rail (groove) at an even distance "B" (not larger than 200 mm). Check, if all installation components are firmly joined.